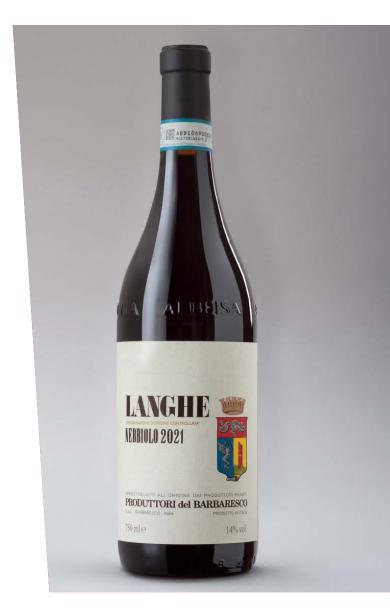

## NEBBIOLO LANGHE D.O.C. 2021

Grape variety: 100% Nebbiolo

Vineyards: various vineyards in within the

appellation

Vineyards size: grapes selected from 118 hectares (290 acres) of estate owned vineyards

Vineyards exposure: south, west, east

Soil: calcium-clay with sandy veins

**Vinification:** fermentation in concrete wine tanks at 28°C (83°F), 20 days on the skins, pumping over twice a day, malo-lactic completed

Bottling date: september 2022

**Total production:** approx. 140,000 bottles

(12,000 cases)

Vintage: medium body, ripe red fruit and spicy

notes of white pepper and anice

**Longevity:** 5 – 8 years from the vintage

Vineyard owners: 54 growers

Food matches: pastas and pizzas, white and red

meat, spicy vegetables dishes